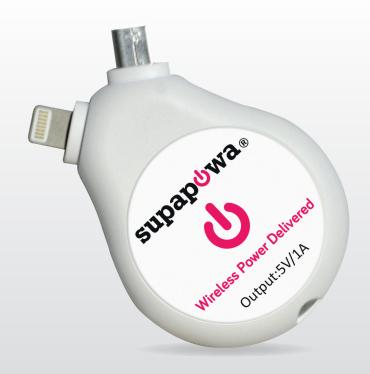

## **Product Description**

The Teardrop receiver complements mobile devices that are not yet wireless power ready. Its double-sided feature supports connection to either Micro-USB or Lightning connectors (For earlier iPhone® models, a 30 pin adaptor is available upon request, which simply plugs onto the Micro USB connector), enabling you to charge your mobile device face up no matter which way your connector is located. Simple, useful power.

## **Product Specification**

| Part number | SP-PB-TD-XX-16 V1                                                                                                                                                                                    |
|-------------|------------------------------------------------------------------------------------------------------------------------------------------------------------------------------------------------------|
| Finish      | Plastic                                                                                                                                                                                              |
| Colour      | Pink & White                                                                                                                                                                                         |
| Input       | 5W (max)                                                                                                                                                                                             |
| Output      | DC 5V/1A                                                                                                                                                                                             |
| Frequency   | 110K-205KHZ                                                                                                                                                                                          |
| Net weight  | 20g                                                                                                                                                                                                  |
| Dimensions  | 54mm x 39.5mm x 10.5mm                                                                                                                                                                               |
| Connection  | Micro USB or Lightning (the receiver only supports connection to one device at a time)                                                                                                               |
| Notes       | Receiver for all mobile devices and is compatible with any Qi Transmitter. (For earlier iPhone® models, a 30 pin adaptor is available upon request. Which simply plugs onto the Micro USB connector) |