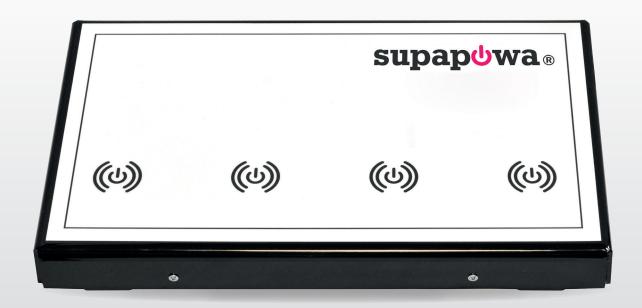

## SupaPowa® Portable | Quad 4 Transmitters

## **Product Description**

Ideal for conferences, meeting rooms or large offices where it is better to have a central location to charge devices. This 4-transmitter system allows for multiple charging in a contemporary design. This unit has a low voltage mains adaptor, which requires a power source.